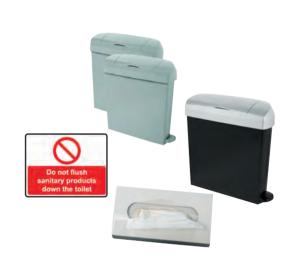

## **Sanitary Bins**

|    | Code      | Description                                | Qty per pack |
|----|-----------|--------------------------------------------|--------------|
| 1. | 71001     | 23 Litre Sanitary Bin - Grey               | 1            |
| 2. | 71001W    | 23 Litre Sanitary - White                  | 1            |
| 3. | 71039D    | 23 Litre Satin Effect Sanitary Bin         | 1            |
| 4. | 71039B    | 23 Litre Bright Chrome Effect Sanitary B   | in 1         |
| 5. | 71001MINI | 12 Litre Mini Sanitary Bin                 | 1            |
| 6. | 71102AC   | Anglian Chemicals Sanitary Bags            | 1000         |
| 7. | 989211    | Sanitary Bag Dispenser                     | 1            |
| 8. | 83042SAN  | Sign - Do not put sanitary towels in toile | et 1         |