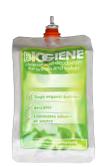

#### HYG-202441 - Bubblegum Refill HYG-202691 - Fragrance Free Refill HYG-202411 - Orange Refill

- The biological cleaning formulation eradicates 99.9% of bacteria from toilets and fixtures.
- One refill can keep fixtures clean and germ-free for up to 90 days.
- Breaks down uric scale build up whilst the long lasting foam action lift stains and prevents blockages.

Available in: 600ml refills