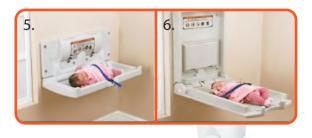

1.

2.

Please Put
Nappies In The
Bins Provided

|    | Code   | Description              | Case Quantity |
|----|--------|--------------------------|---------------|
| 5. | 32098V | Vertical Changing Unit   | Each          |
| 6. | 32098  | Horizontal Changing Unit | Each          |

A reliable and strong baby changing facility available in horizontal or vertical format. Concave shape provides safe area of support for babies and infants to lay. Horizontal - W860xH400xD460mm Vertical - W880xH820xD480mm