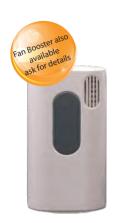

### HYG-950321 - Biogene Cleaner & Deodoriser HYG-950331 - Fan Booster

- The biogene system is easy to service and
  maintain
- The revolutionary bag refill means less storage and less waste.
- Ideal for washrooms with persistant or traffic related bad odours.
- The system delivers sanitising fluid to toilets, urinals and tanks.
- The fragrance booster can be purchased to disperse fragrance further into the room.
- Ask our sales team for more details.