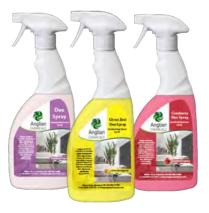

### 62805 - Fresh Linen Deodorising Room Spray 62809 - Citrus Zest Deodorising Room Spray 62810 - Cranberry Deodorising Room Spray

- A powerful concentrated odour counteractant.
- Contains a high perfume content, leaving a long lasting fragrance.
- Ideal for use in hotel rooms, bars, hospitals, care homes and washrooms.
- Deals with odours at the source.
- Makes a great addition to solution tanks of cleaning machines