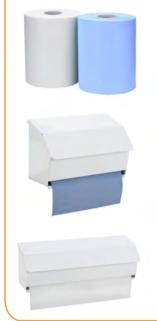

## Baby care

|    | Code    | Description                 |   | Dimensions       | Sheets | Case |
|----|---------|-----------------------------|---|------------------|--------|------|
| 1. | 957490  | 10" Blue 2ply Medical roll  | 6 | 250mmx38m        | 100    | 24   |
| 2. | 957480  | 20" Blue 2ply Medical roll  | 6 | 500mmx38m        | 100    | 12   |
| 3. | 957490W | 10" White 2ply Medical roll |   | 250mmx38m        | 100    | 24   |
| 4. | 957121  | 20" White 2ply Medical roll |   | 500mmx48m        | 125    | 9    |
|    | Code    | Description                 |   | Dimensions       |        |      |
| 5. | 957482  | 10" Medical Roll Dispenser  |   | W290xH195xD177mm |        |      |
| 6. | 957481  | 20" Medical Roll Dispenser  |   | W550xH195xD177mm |        |      |
|    |         |                             |   |                  |        |      |